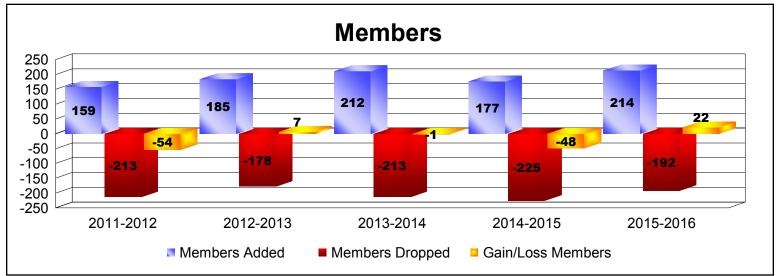

District 5M 2 As of June 2016 Cumulative

| Year      | New<br>Clubs | Dropped<br>Clubs | Gain/<br>Loss<br>Clubs | New<br>Members | Charter<br>Members | Reinstate<br>Members | Transfer<br>Members | Total<br>Member<br>Added | Total<br>Members<br>Dropped | Gain/<br>Loss<br>Members |
|-----------|--------------|------------------|------------------------|----------------|--------------------|----------------------|---------------------|--------------------------|-----------------------------|--------------------------|
| 2011-2012 | 0            | 0                | 0                      | 151            | 0                  | 5                    | 3                   | 159                      | -213                        | -54                      |
| 2012-2013 | 0            | 0                | 0                      | 173            | 1                  | 4                    | 7                   | 185                      | -178                        | 7                        |
| 2013-2014 | 0            | 0                | 0                      | 195            | 2                  | 5                    | 10                  | 212                      | -213                        | -1                       |
| 2014-2015 | 0            | 0                | 0                      | 164            | 1                  | 4                    | 8                   | 177                      | -225                        | -48                      |
| 2015-2016 | 0            | 0                | 0                      | 202            | 0                  | 8                    | 4                   | 214                      | -192                        | 22                       |
| Average   | 0            | 0                | 0                      | 177            | 1                  | 5                    | 6                   | 189                      | -204                        | -15                      |